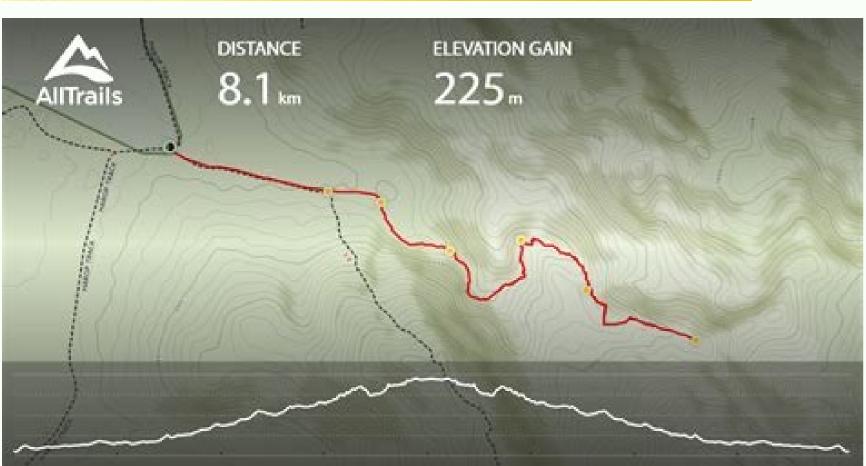

## Bibbulmun track map pdf download full

FROM REFERENCE.COM If you're a meteorologist, you will consult weather maps and climate maps, the map legend will differ. For information on how we grade trails, please click here. For example, are you looking for a Denver airport map or the Miami International Airport map? You can find simple geographical maps, topographical maps and pretty much anything in between. You have to watch the permissions for any of the maps you find if you're looking for maps to share. Caution is advised on trail times as this depends on multiple variables. While you're there, you can enjoy the tons of facts and quizzes about the states that you can find on the site. Details include finding things like restaurants, stores and terminal maps. You'll find color maps and black and white maps. If you need to double-check once you're there, you can find the directory inside. Device Map AppsApple Maps is an app that helps with viewing the layout of an airport terminal. Here's how to find maps that help. Airport directories are found inside airport terminals and online on many airport terminal. Here's how to find maps that help. Airport directories are found inside airport terminals and online on many airport terminals. are often found in a top or bottom of a map, with a color or symbol and a description for what these colors and symbols mean. If you're looking to find maps for kids, these websites are some of your best bet. 50States.com is a great place to find printable maps, but it's also a great way to learn more about the country. Wikimedia Commons If you're looking for all kinds of maps that you can print and use at home, Wikimedia Commons has an astonishing array of maps of all kinds. You can find common foldable printed road maps and large road maps in bound atlas form. There's practically an entire library of maps at your fingertips when you search on Wikimedia Commons. Resource Websites for TeachersThere are a ton of websites that offer free resources for teachers and homeschool parents, and those sites have plenty of printable maps. For example, on a map of a large building or complex, doors, windows, exits, stairwells, fences, property boundaries, and more will be highlighted in the map legend. Types of Printed Maps Since the dawn of man, mapmakers and cartographers have created maps for guidance by travelers. The bigger the confusion. You can find maps for coloring, as well options you probably never thought of. Based on our travels that small screens cannot. For instance, looking at a larger map can give travelers an idea of what's in the surrounding area, and not just on the direct you in your car via your mobile device is an innovation few of us could live without today. Being able to navigate through the aisles, escalators and terminal spaces while you're looking at your handheld device can make traveling a lot less stressful, too. Third-Party Airport Terminal Online Sources Online sources offer assistance to help you travel like a pro through the airport. They're all free and easy to download, and you may even find yourself becoming addicted to all the incredible choices. PinterestYou may think of Pinterest at the place to go for home decorating ideas and recipes. Map out how to enter the airport for the closest location to your gate and security checkpoints. The map legend is sometimes called the map key. Also, check our latest community posts for trail updates. Not all airport terminals are listed, so you may have to locate the airport website. Google Maps Use Google Maps use Google Maps use Google Maps to gather helpful airport terminal information. A map legend shows colors, shapes, and symbols to define a certain characteristic of the map. Early maps were first started getting made on tablets made from clay, and later onto parchment paper and finally to printed maps and book atlases. Today, there are many types of maps and their corresponding legends. Check your map area, and then consult the map key for a clearer definition of the part of the map you're seeing. The map legend's purpose is also to show relationships between certain things. You can download and print maps with state names and capitals filled in, or you can print blank maps. If you're looking for the Orlando airport map or another city airport, click on the link for the airport name or code found in the list on the main page. Once you have your bearings, you can proceed with your travel plans. Additional LinksAs you use mapping resources, you may come across additional links for information. Here are some of the best places to find free printable U.S. maps: The National Map Website The United States and North America. From simple outline maps to detailed full-color maps to fun maps with special patterns or stylized lettering, you're likely to find multiple options for high quality printables. Maybe you're a homeschool parent or you're just looking for a way to supplement what your kids are learning in school. A street view feature allows you to get a look from the sky to help ground yourself with where you are in relation to the terminal. Consider parking options, shuttles and driving time to plan your trip. Give these sites a try and see if you can find exactly what you're looking for. There are reference maps, political maps, population maps, gender maps, and more. Benefits of Printed Maps Printed maps have lost general usage during the past 20 years, due to the rise of satellite-aided GPS on mobile devices. Maybe you're looking to explore the country and learn about it while you're planning for or dreaming about a trip. Both are big airports, so looking online ahead of time can save you time and may increase your chances of getting through the terminals faster. On a political map, you will find areas of influence pertaining to a political party or individual politician. The map legend often also has a scale to help the map reader gauge distances. Map legends historically have been fixed elements on a printed map, but interactive digital maps often include dynamic map legends. What's on a Map Legend? Add to favourites favorite Download GPX cloud download Download print maps print The Bibbulmun Track is a 590 mi trail that starts in , Western Australia. You can find restaurants and reviews to see what patrons have to say about their dining experiences inside the airport. Wouldn't it be convenient to know where your gate is or easily find a bathroom? Look for departures, arrivals and lists of airlines. You might be in a major metro area and consult the subway map, as an alternative to taking a bus or car. Just go to the site and search "printable United States maps," and you'll come across hundreds of printable maps and even ideas for activities to go with the maps you've printed. The map and its legend can highlight not only the distance but also the complexity or ease of your trip using a public subway. Otherwise, if you can't share them, you can have them for personal use. Locate food courts, floor plans, gates, security checkpoints, lounges and driving directions. The nice thing is, you don't have to spend a ton of money on expensive maps. On physical geographic area maps, the shapes and symbols likely show the location for towns and cities, rivers and lakes, government buildings, county borders, and highways. Look for sites that help you stay informed about airport services with shuttles, cabs, buses and trains for transportation. You can find blank maps, maps with bright colors, maps that highlight bodies of water - you name it, you can find it here. You'll also find blank state maps that you can find greet, you can greet, you can find greet, you can find greet, you can find greet, you can greet, you can greet, you can find greet, you can find greet, you can find greet, you can greet, y with different options that fit your needs. On a physical location map, you might find areas of lakes, rivers, and mountain ranges highlighted in the map legend for the type of map that's being used. Use it on your personal computer, smartphone or other mobile device even with iOS. Quickly locate the nearest coffee shop or souvenir store. Download the app to your iOS mobile device to begin using it. On these resource sites, you can find maps that publishers and other teachers have geared specifically for different ages of children. Total Elevation Loss 72830 ft Avg Elevation per KM 256 ft Airport terminals can be intimidating places as you're trying navigate your way around with suitcases and kids in tow. This trail can be completed in approx 49 days. Parking details can show you on- and off-site availability along with hotels that provide shuttle services to and from the airport. If you have a device running an Android operating system, open the Google Maps app for similar results. AirportTerminalMaps is one example of this type of site. Some of them offer loads of information, while others are perfect for testing students. MORE FROM QUESTIONSANSWERED.NET Pexels A map legend is a side table or box on a map that shows the meaning of the symbols, shapes, and colors used on the map. One of the best things about Pinterest is that you can pin the ideas that you like best to a board to save for printing later.50States.comThis fun and comprehensive resource website has several options for printable maps. A map legend will show colors and shapes for the political influences, such as parties, that are dominant in a particular state or region. MORE FROM QUESTIONSANSWERED.NET CCO/Free-Photos/Pixabay Maps are a terrific way to learn about geography. But the popular idea cataloguing website offers loads of options for printable maps.