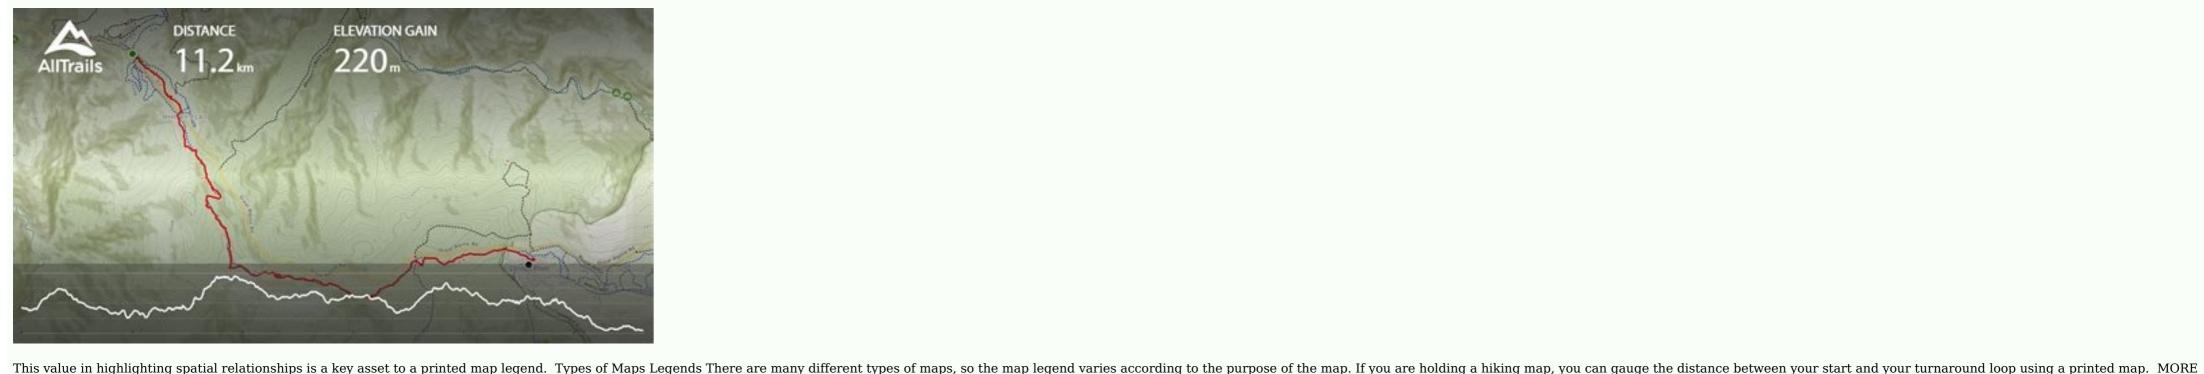

## Bibbulmun track map pdf download full

FROM REFERENCE.COM If you're a meteorologist, you will consult weather maps and climate maps, the map legend will differ. For information on how we grade trails, please click here. For example, are you looking for a Denver airport map or the Miami International Airport map? You can find simple geographical maps, topographical maps and pretty much anything in between. You have to watch the permissions for any of the maps you find if you're looking for maps to share. Caution is advised on trail times as this depends on multiple variables. While you're there, you can enjoy the tons of facts and quizzes about the states that you can find on the site. Details include finding things like restaurants, stores and terminal maps. You'll find color maps and black and white maps. If you need to double-check once you're there, you can find the directory inside. Device Map AppsApple Maps is an app that helps with viewing the layout of an airport terminal. Here's how to find maps that help. Airport directories are found inside airport terminals and online on many airport terminal. Here's how to find maps that help. Airport directories are found inside airport terminals and online on many airport terminals. are often found in a top or bottom of a map, with a color or symbol and a description for what these colors and symbols mean. If you're looking to find maps for kids, these websites are some of your best bet. 50States.com is a great place to find printable maps, but it's also a great way to learn more about the country. Wikimedia Commons If you're looking for all kinds of maps that you can print and use at home, Wikimedia Commons has an astonishing array of maps of all kinds. You can find common foldable printed road maps and large road maps in bound atlas form. There's practically an entire library of maps at your fingertips when you search on Wikimedia Commons. Resource Websites for TeachersThere are a ton of websites that offer free resources for teachers and homeschool parents, and those sites have plenty of printable maps. For example, on a map of a large building or complex, doors, windows, exits, stairwells, fences, property boundaries, and more will be highlighted in the map legend. Types of Printed Maps Since the dawn of man, mapmakers and cartographers have created maps for guidance by travelers. The bigger the confusion. You can find maps for coloring, as well options you probably never thought of. Based on our travels that small screens cannot. For instance, looking at a larger map can give travelers an idea of what's in the surrounding area, and not just on the direct you in your car via your mobile device is an innovation few of us could live without today. Being able to navigate through the aisles, escalators and terminal spaces while you're looking at your handheld device can make traveling a lot less stressful, too. Third-Party Airport Terminal Online Sources Online sources offer assistance to help you travel like a pro through the airport. They're all free and easy to download, and you may even find yourself becoming addicted to all the incredible choices. PinterestYou may think of Pinterest at the place to go for home decorating ideas and recipes. Map out how to enter the airport for the closest location to your gate and security checkpoints. The map legend is sometimes called the map key. Also, check our latest community posts for trail updates. Not all airport terminals are listed, so you may have to locate the airport website. Google Maps Use Google Maps use Google Maps use Google Maps to gather helpful airport terminal information. A map legend shows colors, shapes, and symbols to define a certain characteristic of the map. Early maps were first started getting made on tablets made from clay, and later onto parchment paper and finally to printed maps and book atlases. Today, there are many types of maps and their corresponding legends. Check your map area, and then consult the map key for a clearer definition of the part of the map you're seeing. The map legend's purpose is also to show relationships between certain things. You can download and print maps with state names and capitals filled in, or you can print blank maps. If you're looking for the Orlando airport map or another city airport, click on the link for the airport name or code found in the list on the main page. Once you have your bearings, you can proceed with your travel plans. Additional LinksAs you use mapping resources, you may come across additional links for information. Here are some of the best places to find free printable U.S. maps: The National Map Website The United States and North America. From simple outline maps to detailed full-color maps to fun maps with special patterns or stylized lettering, you're likely to find multiple options for high quality printables. Maybe you're a homeschool parent or you're just looking for a way to supplement what your kids are learning in school. A street view feature allows you to get a look from the sky to help ground yourself with where you are in relation to the terminal. Consider parking options, shuttles and driving time to plan your trip. Give these sites a try and see if you can find exactly what you're looking for. There are reference maps, political maps, population maps, gender maps, and more. Benefits of Printed Maps Printed maps have lost general usage during the past 20 years, due to the rise of satellite-aided GPS on mobile devices. Maybe you're looking to explore the country and learn about it while you're planning for or dreaming about a trip. Both are big airports, so looking online ahead of time can save you time and may increase your chances of getting through the terminals faster. On a political map, you will find areas of influence pertaining to a political party or individual politician. The map legend often also has a scale to help the map reader gauge distances. Map legends historically have been fixed elements on a printed map, but interactive digital maps often include dynamic map legends. What's on a Map Legend? Add to favourites favorite Download GPX cloud download Download print maps print The Bibbulmun Track is a 590 mi trail that starts in , Western Australia. You can find restaurants and reviews to see what patrons have to say about their dining experiences inside the airport. Wouldn't it be convenient to know where your gate is or easily find a bathroom? Look for departures, arrivals and lists of airlines. You might be in a major metro area and consult the subway map, as an alternative to taking a bus or car. Just go to the site and search "printable United States maps," and you'll come across hundreds of printable maps and even ideas for activities to go with the maps you've printed. The map and its legend can highlight not only the distance but also the complexity or ease of your trip using a public subway. Otherwise, if you can't share them, you can have them for personal use. Locate food courts, floor plans, gates, security checkpoints, lounges and driving directions. The nice thing is, you don't have to spend a ton of money on expensive maps. On physical geographic area maps, the shapes and symbols likely show the location for towns and cities, rivers and lakes, government buildings, county borders, and highways. Look for sites that help you stay informed about airport services with shuttles, cabs, buses and trains for transportation. You can find blank maps, maps with bright colors, maps that highlight bodies of water - you name it, you can find it here. You'll also find blank state maps that you can find greet, you can greet, you can find greet, you can find greet, you can find greet, you can greet, you can greet, you can find greet, you can find greet, you can find greet, you can greet, y with different options that fit your needs. On a physical location map, you might find areas of lakes, rivers, and mountain ranges highlighted in the map legend for the type of map that's being used. Use it on your personal computer, smartphone or other mobile device even with iOS. Quickly locate the nearest coffee shop or souvenir store. Download the app to your iOS mobile device to begin using it. On these resource sites, you can find maps that publishers and other teachers have geared specifically for different ages of children. Total Elevation Loss 72830 ft Avg Elevation per KM 256 ft Airport terminals can be intimidating places as you're trying navigate your way around with suitcases and kids in tow. This trail can be completed in approx 49 days. Parking details can show you on- and off-site availability along with hotels that provide shuttle services to and from the airport. If you have a device running an Android operating system, open the Google Maps app for similar results. AirportTerminalMaps is one example of this type of site. Some of them offer loads of information, while others are perfect for testing students. MORE FROM QUESTIONSANSWERED.NET Pexels A map legend is a side table or box on a map that shows the meaning of the symbols, shapes, and colors used on the map. One of the best things about Pinterest is that you can pin the ideas that you like best to a board to save for printing later.50States.comThis fun and comprehensive resource website has several options for printable maps. A map legend will show colors and shapes for the political influences, such as parties, that are dominant in a particular state or region. MORE FROM QUESTIONSANSWERED.NET CCO/Free-Photos/Pixabay Maps are a terrific way to learn about geography. But the popular idea cataloguing website offers loads of options for printable maps.