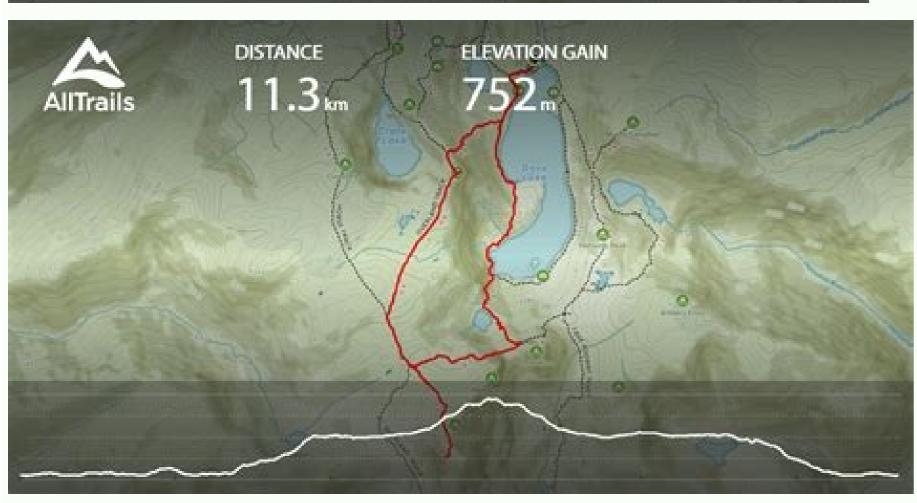

## Bibbulmun track map pdf download full

FROM REFERENCE.COM If you're a meteorologist, you will consult weather maps and climate maps, the map legend will differ. For information on how we grade trails, please click here. For example, are you looking for a Denver airport map or the Miami International Airport map? You can find simple geographical maps, topographical maps and pretty much anything in between. You have to watch the permissions for any of the maps you find if you're looking for maps to share. Caution is advised on trail times as this depends on multiple variables. While you're there, you can enjoy the tons of facts and quizzes about the states that you can find on the site. Details include finding things like restaurants, stores and terminal maps. You'll find color maps and black and white maps. If you need to double-check once you're there, you can find the directory inside. Device Map AppsApple Maps is an app that helps with viewing the layout of an airport terminal. Here's how to find maps that help. Airport directories are found inside airport terminals and online on many airport terminal. Here's how to find maps that help. Airport directories are found inside airport terminals and online on many airport terminals. are often found in a top or bottom of a map, with a color or symbol and a description for what these colors and symbols mean. If you're looking to find maps for kids, these websites are some of your best bet. 50States.com is a great place to find printable maps, but it's also a great way to learn more about the country. Wikimedia Commons If you're looking for all kinds of maps that you can print and use at home, Wikimedia Commons has an astonishing array of maps of all kinds. You can find common foldable printed road maps and large road maps in bound atlas form. There's practically an entire library of maps at your fingertips when you search on Wikimedia Commons. Resource Websites for TeachersThere are a ton of websites that offer free resources for teachers and homeschool parents, and those sites have plenty of printable maps. For example, on a map of a large building or complex, doors, windows, exits, stairwells, fences, property boundaries, and more will be highlighted in the map legend. Types of Printed Maps Since the dawn of man, mapmakers and cartographers have created maps for guidance by travelers. The bigger the confusion. You can find maps for coloring, as well options you probably never thought of. Based on our travels that small screens cannot. For instance, looking at a larger map can give travelers an idea of what's in the surrounding area, and not just on the direct you in your car via your mobile device is an innovation few of us could live without today. Being able to navigate through the aisles, escalators and terminal spaces while you're looking at your handheld device can make traveling a lot less stressful, too. Third-Party Airport Terminal Online Sources Online sources offer assistance to help you travel like a pro through the airport. They're all free and easy to download, and you may even find yourself becoming addicted to all the incredible choices. PinterestYou may think of Pinterest at the place to go for home decorating ideas and recipes. Map out how to enter the airport for the closest location to your gate and security checkpoints. The map legend is sometimes called the map key. Also, check our latest community posts for trail updates. Not all airport terminals are listed, so you may have to locate the airport website. Google Maps Use Google Maps use Google Maps use Google Maps to gather helpful airport terminal information. A map legend shows colors, shapes, and symbols to define a certain characteristic of the map. Early maps were first started getting made on tablets made from clay, and later onto parchment paper and finally to printed maps and book atlases. Today, there are many types of maps and their corresponding legends. Check your map area, and then consult the map key for a clearer definition of the part of the map you're seeing. The map legend's purpose is also to show relationships between certain things. You can download and print maps with state names and capitals filled in, or you can print blank maps. If you're looking for the Orlando airport map or another city airport, click on the link for the airport name or code found in the list on the main page. Once you have your bearings, you can proceed with your travel plans. Additional LinksAs you use mapping resources, you may come across additional links for information. Here are some of the best places to find free printable U.S. maps: The National Map Website The United States and North America. From simple outline maps to detailed full-color maps to fun maps with special patterns or stylized lettering, you're likely to find multiple options for high quality printables. Maybe you're a homeschool parent or you're just looking for a way to supplement what your kids are learning in school. A street view feature allows you to get a look from the sky to help ground yourself with where you are in relation to the terminal. Consider parking options, shuttles and driving time to plan your trip. Give these sites a try and see if you can find exactly what you're looking for. There are reference maps, political maps, population maps, gender maps, and more. Benefits of Printed Maps Printed maps have lost general usage during the past 20 years, due to the rise of satellite-aided GPS on mobile devices. Maybe you're looking to explore the country and learn about it while you're planning for or dreaming about a trip. Both are big airports, so looking online ahead of time can save you time and may increase your chances of getting through the terminals faster. On a political map, you will find areas of influence pertaining to a political party or individual politician. The map legend often also has a scale to help the map reader gauge distances. Map legends historically have been fixed elements on a printed map, but interactive digital maps often include dynamic map legends. What's on a Map Legend? Add to favourites favorite Download GPX cloud download Download print maps print The Bibbulmun Track is a 590 mi trail that starts in , Western Australia. You can find restaurants and reviews to see what patrons have to say about their dining experiences inside the airport. Wouldn't it be convenient to know where your gate is or easily find a bathroom? Look for departures, arrivals and lists of airlines. You might be in a major metro area and consult the subway map, as an alternative to taking a bus or car. Just go to the site and search "printable United States maps," and you'll come across hundreds of printable maps and even ideas for activities to go with the maps you've printed. The map and its legend can highlight not only the distance but also the complexity or ease of your trip using a public subway. Otherwise, if you can't share them, you can have them for personal use. Locate food courts, floor plans, gates, security checkpoints, lounges and driving directions. The nice thing is, you don't have to spend a ton of money on expensive maps. On physical geographic area maps, the shapes and symbols likely show the location for towns and cities, rivers and lakes, government buildings, county borders, and highways. Look for sites that help you stay informed about airport services with shuttles, cabs, buses and trains for transportation. You can find blank maps, maps with bright colors, maps that highlight bodies of water - you name it, you can find it here. You'll also find blank state maps that you can find greet, you can greet, you can find greet, you can find greet, you can find greet, you can greet, you can greet, you can find greet, you can find greet, you can find greet, you can greet, y with different options that fit your needs. On a physical location map, you might find areas of lakes, rivers, and mountain ranges highlighted in the map legend for the type of map that's being used. Use it on your personal computer, smartphone or other mobile device even with iOS. Quickly locate the nearest coffee shop or souvenir store. Download the app to your iOS mobile device to begin using it. On these resource sites, you can find maps that publishers and other teachers have geared specifically for different ages of children. Total Elevation Loss 72830 ft Avg Elevation per KM 256 ft Airport terminals can be intimidating places as you're trying navigate your way around with suitcases and kids in tow. This trail can be completed in approx 49 days. Parking details can show you on- and off-site availability along with hotels that provide shuttle services to and from the airport. If you have a device running an Android operating system, open the Google Maps app for similar results. AirportTerminalMaps is one example of this type of site. Some of them offer loads of information, while others are perfect for testing students. MORE FROM QUESTIONSANSWERED.NET Pexels A map legend is a side table or box on a map that shows the meaning of the symbols, shapes, and colors used on the map. One of the best things about Pinterest is that you can pin the ideas that you like best to a board to save for printing later.50States.comThis fun and comprehensive resource website has several options for printable maps. A map legend will show colors and shapes for the political influences, such as parties, that are dominant in a particular state or region. MORE FROM QUESTIONSANSWERED.NET CCO/Free-Photos/Pixabay Maps are a terrific way to learn about geography. But the popular idea cataloguing website offers loads of options for printable maps.